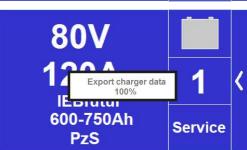

A progress bar is displayed, which disappears after the readout. The USB storage can be removed again.

The file name on the USB storage contains the serial number of the charger as well as the date and the time of the readout.