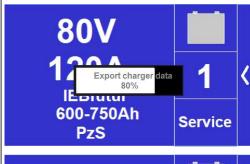

A progress bar is displayed, which disappears after the readout. The USB storage can be removed again.

The file name on the USB storage contains the serial number of the charger as well as the date and the time of the readout.